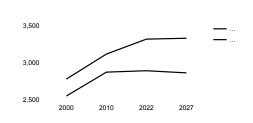

### **INCOME PROJECTION**

MEDIAN HOUSEHOLD \$52,808 **→** \$58,812

**AVERAGE HOUSEHOLD \$81,898 → \$91,350** 

PER CAPITA \$32,288 **→** \$36,275