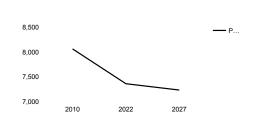

# Breaux Bridge



7,359



-0.35%











## → Housing & Income



2,893





TOTAL HOUSING UNITS

3,320





817



427

-

MEDIAN HOME VALUE \$178,589

AVERAGE HOME VALUE \$242,522





MEDIAN HOUSEHOLD INCOME 0.00%

PER CAPITA INCOME 2.36%



### **INCOME PROJECTION**

MEDIAN HOUSEHOLD \$52,808 **→** \$58,812

**AVERAGE HOUSEHOLD \$81,898 → \$91,350** 

PER CAPITA \$32,288 **→** \$36,275

## ▼ Workforce



**TOTAL BUSINESSES** 

441



**TOTAL EMPLOYED** 

4,258



**WORKERS 16+** 

3,182

2022 HEALTHCARE/SOCIAL ASSIST



BUSINESSES 37 EMPLOYED 1,205 2022 RETAIL TRADE BUSINESSES



BUSINESSES 85 EMPLOYED 1,041 2022 ACCOMMODATION/FOOD SERVICE



BUSINESSES 37 EMPLOYED 429 2022 FOOD SERVICE/DRINKING



BUSINESSES 31 EMPLOYED 372 2022 GENERA MERCHANDIS



BUSINESSES
5
EMPLOYED
328

2022 EDUCATIONAL SERVICES -BUSINESSES