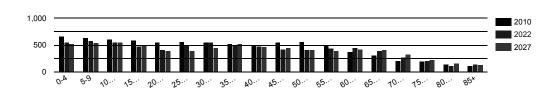

# Breaux Bridge



7,359



-0.35%











## → Housing & Income



2,893





TOTAL HOUSING UNITS

3,320





817



427

-

MEDIAN HOME VALUE \$178,589

AVERAGE HOME VALUE \$242,522





MEDIAN HOUSEHOLD INCOME 0.00%

PER CAPITA INCOME 2.36%



### **INCOME PROJECTION**

MEDIAN HOUSEHOLD \$52,808 **→** \$58,812

**AVERAGE HOUSEHOLD \$81,898 → \$91,350** 

PER CAPITA \$32,288 **→** \$36,275

## ▼ Workforce



**TOTAL BUSINESSES** 

441



**TOTAL EMPLOYED** 

4,258



**WORKERS 16+** 

3,182

2022 HEALTHCARE/SOCIAL ASSIST



BUSINESSES 37 EMPLOYED 1,205 2022 RETAIL TRADE BUSINESSES



BUSINESSES 85 EMPLOYED 1,041 2022 ACCOMMODATION/FOOD SERVICE



BUSINESSES 37 EMPLOYED 429 2022 FOOD SERVICE/DRINKING



BUSINESSES 31 EMPLOYED 372 2022 GENERA MERCHANDIS



BUSINESSES
5
EMPLOYED
328

2022 EDUCATIONAL SERVICES -BUSINESSES



BU