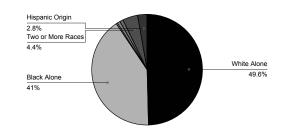

AVERAGE HOME VALUE \$242,522

MEDIAN HOUSEHOLD INCOME 0.00%

PER CAPITA INCOME 2.36%